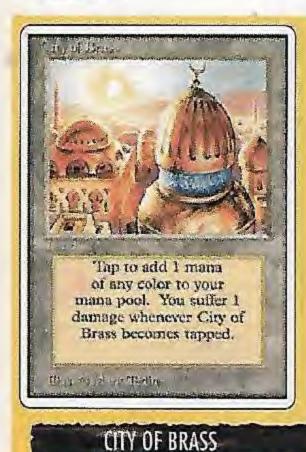

s play, remove it from the game.

SC ( ...

U1: Put a white or black creature from your graveyard into play as

though it were just summoned. That creature now has an additional

CR Rating Artist Cost

HHu U3

City of Brass and

try to run you out of life,

some run you out of cards.

The Mirror Universe deck? It

runs itself out of life! Protect

counterspells and use mana

burn to knock yourself down

to one life. Then tap a City of

Brass, take one more point to

reduce yourself to zero, use

the Mirror and zap-powie!

You've got your opponent's

life and he's got the big

the Mirror with various

Mirror Universe: Some decks

Sets Found

Name

Foresight

Forget

0/7.

Description

RR: Give Eel +2/+0 and Electric Eel does 1 damage to you. Take 1 domage when summoning Electric Eel. 1/1.





MIRROR UNIVERSE

EC U •••• DWi UU2 A,B,U,R,4th Control Magic Control target creature until enchantment is discarded or game ends. Copy Artifact EN R •••• AWe UT Duplicate any artifact in play. Treat duplicate as both enchantment and artifact.

Coral Reef EN C •• AWe UU Put four polyp counters on Coral Reef. O: sacrifice an Island for 2 polyps. U: tap and place +0/+1 counter on target blue creature you

control, Remove 1 polyp counter. INT U •••• Multi UU A,B,U,R,4TH,IA Counterspell Counter target spell as it is being cast. Artists: MPo, LWi

Creature Bond EC ( •• AMa U1 A,B,U,R,4th If target creature goes to the graveyard, do damage equaling creature's taughness to creature's controller.

Dance of Many EN R ••• SEV UU DK, CH When casting Dance of Many, choose a creature card in play. P